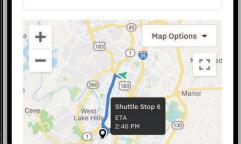

#### En Route to Shuttle Stop 6

Location 2115 S Lamar Blvd,Austin,TX,78704

Scheduled Arrival Time Aug 30, 2:46 PM

### Share Live ETAs

Today's passengers expect real-time vehicle location information and accurate ETAs at their fingertips. Paired with to-the-second GPS tracking, Samsara's Live Sharing feature makes it easy to send live ETAs to customers, minimizing unnecessary calls to dispatch and delighting customers from door-to-door.