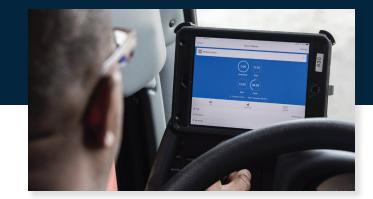

## Driver App

Our all-in-one Driver App works on any iOS or Android device, eliminating the need for costly proprietary hardware and offering built-in features for Hours of Service, electronic DVIRs, routing, document capture, and two-way messaging.

### Simplify HOS Compliance

Stay compliant with the FMCSA's ELD mandate with an easy-to-use Hours of Service solution that combines driver logs with real-time GPS and engine data.