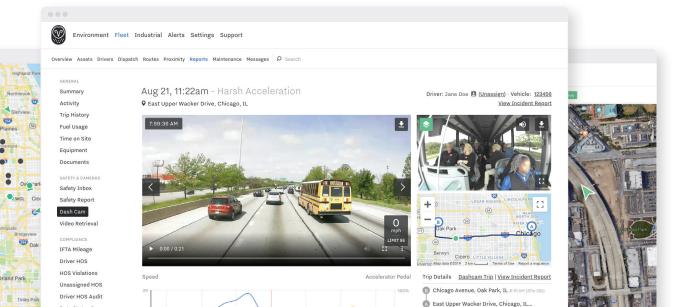

#### **DRIVER SAFETY**

HD dash cams provide unprecedented visibility into on-the-road incidents, and built-in coaching tools and safety reports empower your team and protect your brand.

### Promote Safe Driving

Prioritize the safety of your passengers and protect your brand with dual-facing dash cams and built-in driver coaching tools that make it easy to monitor and reward safe, defensive driving.