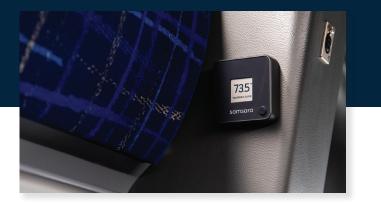

## Environmental Monitors

Wireless sensors capture real-time temperature and humidity data, sending alerts to adjust the temperature as needed and help validate complaints.

### Enhance Passenger Comfort

Ensure vehicle climate is optimized for passenger relaxation and safety with live temperature monitoring and custom alerts.