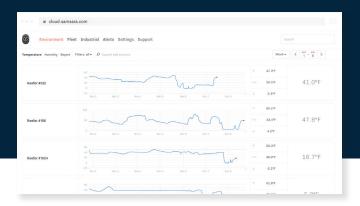

## Environmental **Monitors**

Wireless, waterproof sensors capture real-time and historical temperature and humidity data to simplify FSMA compliance and prevent lost loads.

### Reefer Monitoring

- Prevent food spoilage with automated temperature logging and open door detection for refrigerated trucks.
- Automate FSMA compliance with continuous temperature logging that eliminates the need for manual temperature checks and paper logs.
- Reduce rejected shipments and win more business by showing temperature data in proofs of delivery.