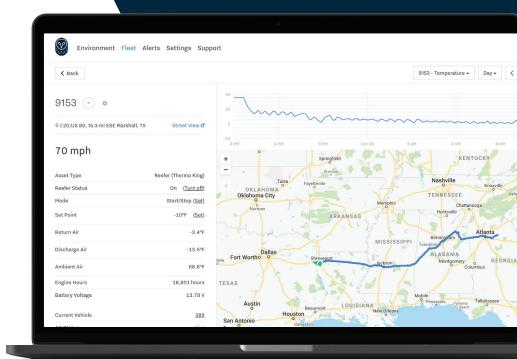

#### **OPERATIONAL EFFICIENCY**

Real-time vehicle locations, reefer temperatures, route performance data, and document uploads streamline your operations.

Paul Drake, Clover's Distribution Manager, says they selected the platform because "It's right to the minute. Most other companies update every 2 or 5 or 10 minutes." Today, Samsara helps Clover respond to customer inquiries, remotely monitor their reefers, analyze delivery progress, and simplify fleet maintenance.

### Reefer Monitoring

- Prevent food spoilage with automated temperature logging and open door detection for refrigerated trucks.
- Automate FSMA compliance with continuous temperature logging that eliminates the need for manual temperature checks and paper logs.
- Reduce rejected shipments and win more business by showing temperature data in proofs of delivery.