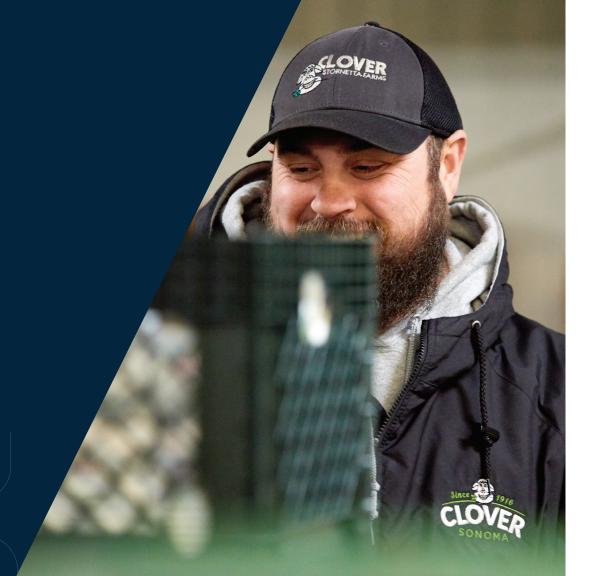

## Clover Sonoma

A 100-year-old dairy uses Samsara to find cost and time savings, while simultaneously boosting customer satisfaction.

Given their commitment to excellence, it was no surprise when the distribution department at Clover decided to evaluate new technologies to optimize deliveries and improve customer service. The team tested several fleet tracking solutions and chose Samsara for its accuracy and real-time updates.

Paul Drake, Clover's Distribution Manager, says they selected the platform because "It's right to the minute. Most other companies update every 2 or 5 or 10 minutes." Today, Samsara helps Clover respond to customer inquiries, remotely monitor their reefers, analyze delivery progress, and simplify fleet maintenance.