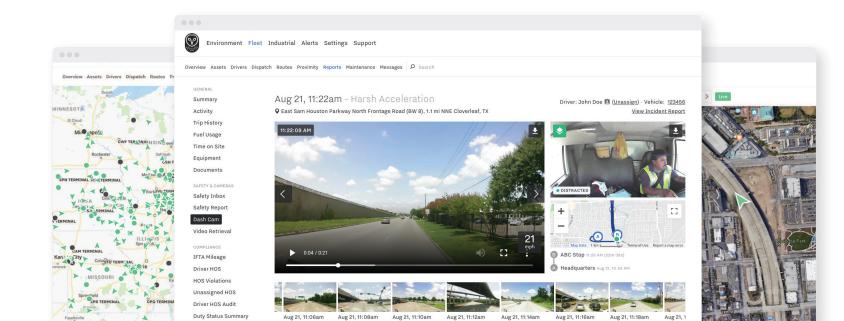

#### **FLEET SAFETY**

HD dash cams automatically upload footage of critical events, while Al-powered reports expedite reviews for exoneration or coaching.

#### Connected Dash Cameras

- Capture road- and driver-facing footage with highdefinition, internet-connected dash cameras.
- > Reduce accidents with video-based driver coaching.
- Exonerate drivers and expedite insurance claims with video evidence.
- Automatically detect distracted driving incidents using artificial intelligence.