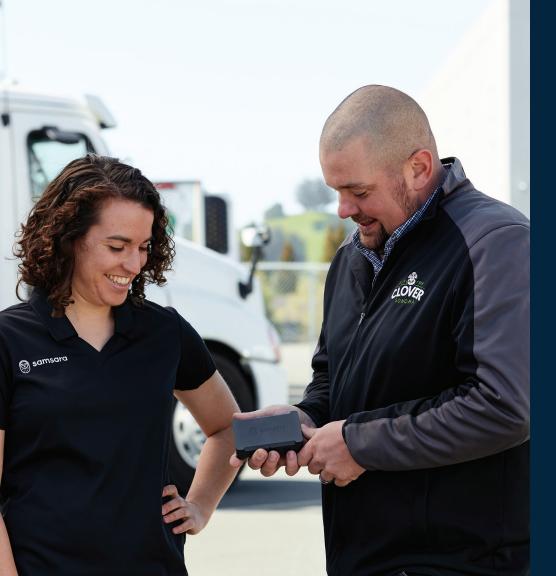

## Clover Sonoma

A 100-year-old dairy uses Samsara to find cost and time savings, while simultaneously boosting customer satisfaction.

Given their commitment to excellence, it was no surprise when the distribution department at Clover decided to evaluate new technologies to optimize deliveries and improve customer service. The team tested several fleet tracking solutions and chose Samsara for its accuracy and real-time updates.

Paul Drake, Clover's Distribution Manager, says they selected the platform because "It's right to the minute. Most other companies update every 2 or 5 or 10 minutes." Today, Samsara helps Clover respond to customer inquiries, remotely monitor their reefers, analyze delivery progress, and simplify fleet maintenance.