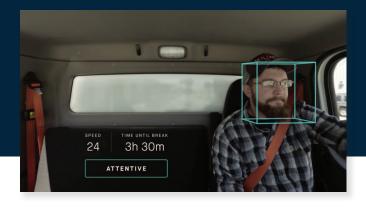

#### **FLEET SAFETY**

HD dash cams automatically upload footage of critical events, while Al-powered reports expedite reviews for exoneration or coaching.

## **High-Definition** Al Dash Cameras

Front- and dual-facing cameras with embedded Al-detect distracted driving, tailgating, rolling stops, and more.

#### Connected Dash Cameras

- Capture road- and driver-facing footage with highdefinition, internet-connected dash cameras.
- > Reduce accidents with video-based driver coaching.
- Exonerate drivers and expedite insurance claims with video evidence.
- Automatically detect distracted driving incidents using artificial intelligence.