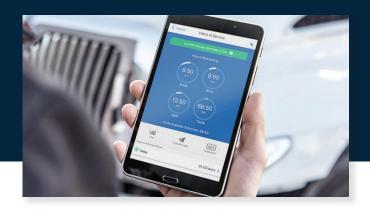

### **ELD Compliance**

- Stay compliant with the FMCSA's ELD mandate with an Hours of Service solution that combines driver logs with GPS and engine data.
- ➤ Eliminate the need for cellular data plans and maintain compliance—even in areas without cellular reception—with built-in WiFi hotspots.
- Avoid the cost of proprietary hardware with a driver app that works on any mobile device (Android or iOS).