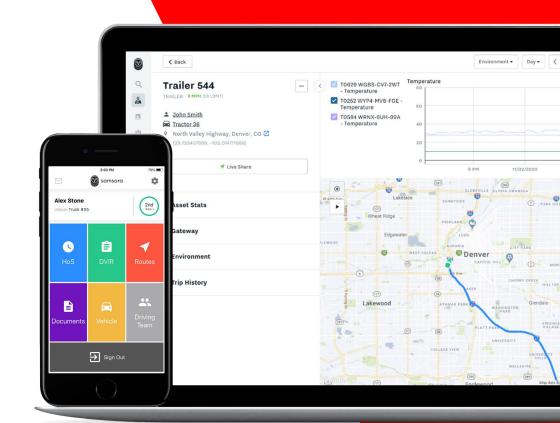

#### Live location sharing

Deliver a delightful customer experience with live sharing links that show a vehicle's real-time location and provide an accurate ETA.

#### Paperless cab

Eliminate back-office scanning and filing by capturing documents in real time and uploading them over WiFi hotspots to a centralized dashboard.

## GPS Gateway with WiFi Hotspot

Vehicle gateways provide live vehicle location, engine diagnostics, and harsh braking and acceleration data, along with a WiFi hotspot for in-cab productivity.

#### **ROUTING & MESSAGING**

Optimize on-time performance with real-time route tracking, route analytics, and two-way driver messaging.

Whatever the road brings, Samsara offers a complete fleet platform to address your business needs. Our robust software feature set gives you the peace of mind that your fleet is running smoothly.