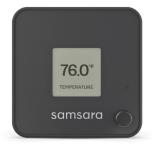

#### **Environmental Monitors**

Wireless, waterproof sensors capture real-time and historical temperature and humidity data to simplify FSMA compliance and prevent lost loads.