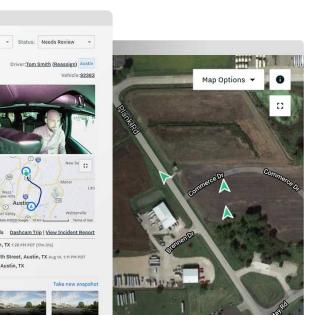

Dohrn handles local pickup and last-mile delivery alongside their terminal-to-terminal routes, and before Samsara, dispatchers had to estimate when drivers might return for their next load or call drivers directly. Now the team relies on Samsara's live-to-the-second GPS location tracking to make better hour-by-hour decisions about who to send where and how to plan the day.

#### **REAL-TIME GPS**

Get accurate FTAs with live-tothe-second vehicle locations.

#### TRAILER TRACKING

Protect trailers and cargo from theft with instant alerts.