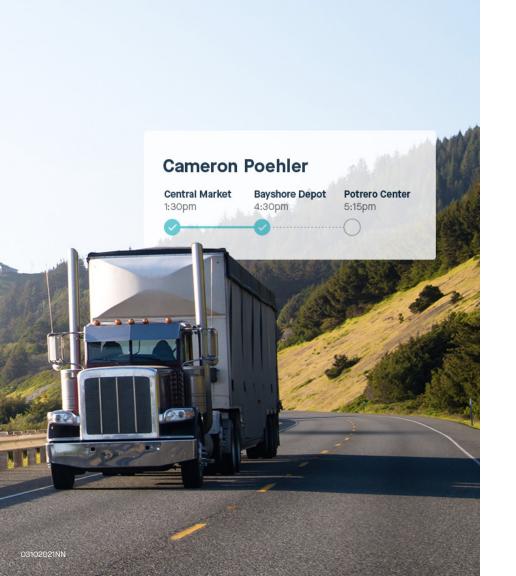

#### Live location sharing

Deliver a delightful customer experience with live sharing links that show a vehicle's real-time location and provide an accurate ETA.