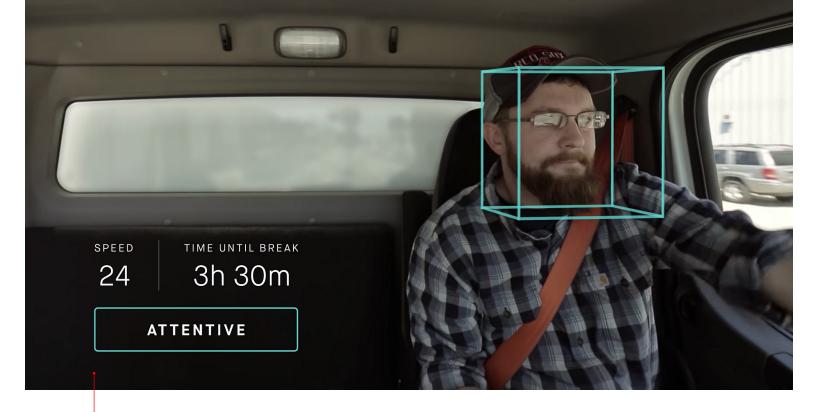

#### Al Dash Cams

Internet-connected dash cams leverage the power of artificial intelligence to flag distracted driving and traffic violations.

#### **High-Definition** Al Dash Cameras

Front- and dual-facing cameras with embedded Al-detect distracted driving, tailgating, rolling stops, and more.

#### DRIVER SAFFTY

Review incidents and provide actionable coaching with autouploaded video of harsh events.