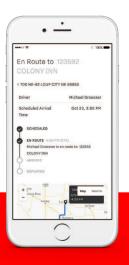

#### Live location sharing

Deliver a delightful customer experience with live sharing links that show a vehicle's real-time location and provide an accurate ETA.

#### **REAL-TIME GPS**

Get accurate FTAs with live-tothe-second vehicle locations.