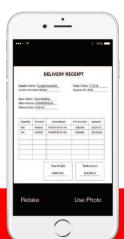

#### Paperless cab

Eliminate back-office scanning and filing by capturing documents in real time and uploading them over WiFi hotspots to a centralized dashboard.

#### **DOCUMENTS**

Increase back office efficiency with instant access to uploaded proofs of delivery, fuel receipts, and more.