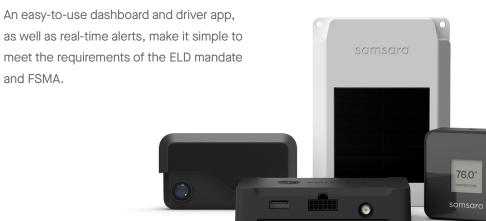

## GPS Gateway with WiFi Hotspot

Vehicle gateways provide live vehicle location, engine diagnostics, and harsh braking and acceleration data, along with a WiFi hotspot for in-cab productivity.

#### **High-Definition** Al Dash Cameras

Front- and dual-facing cameras with embedded Al-detect distracted driving, tailgating, rolling stops, and more.

#### **GPS Gateways for** Reefers and Trailers

Asset gateways offer live GPS and utilization rates for each piece of equipment and are built to withstand extreme conditions.

#### **Environmental Monitors**

Wireless, waterproof sensors capture real-time and historical temperature and humidity data to simplify FSMA compliance and prevent lost loads.