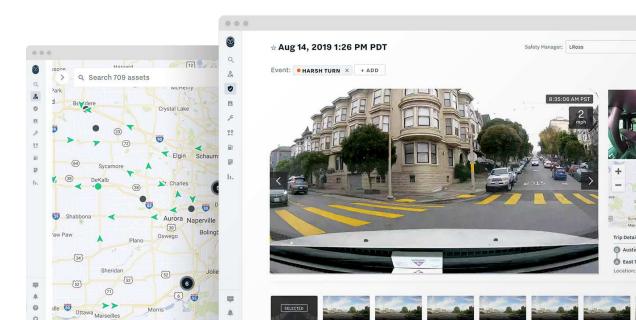

#### **FLEET SAFETY**

High-definition dash cams automatically capture footage of critical events, while Al-powered reports expedite the review process. Exonerate innocent drivers from false claims by using video evidence.

#### Al Dash Cams

Internet-connected dash cams leverage the power of artificial intelligence to flag distracted driving and traffic violations.

#### DRIVER SAFFTY

Review incidents and provide actionable coaching with autouploaded video of harsh events.