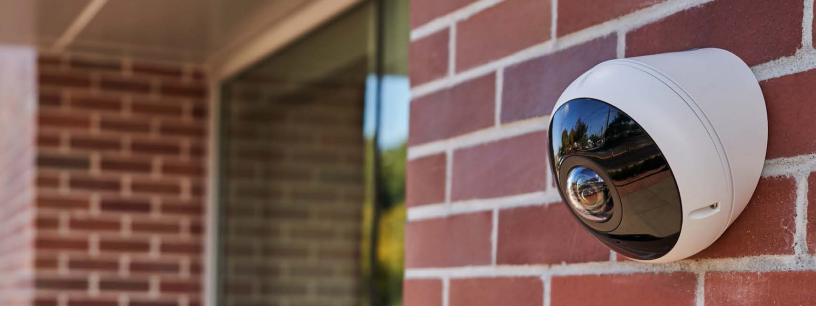

## Angle Mount

Mounts fisheye and dome cameras 30 degrees from wall for improved field of view.

Compatible with Dome Series, Fisheye Series, D30, D50, D80, SV11, ACC-MNT-4, ACC-MNT-9, and ACC-MNT-10