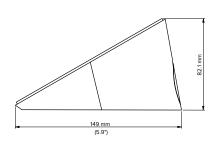

## **Technical Specifications**

| Model      | ACC-MNT-7                   | Weight       | 390g (13.8oz)                                                                               |
|------------|-----------------------------|--------------|---------------------------------------------------------------------------------------------|
| Material   | Aluminum Alloy              |              | 160x160x100mm (6.3x6.3x3.9")                                                                |
| Dimensions | 155x149x82mm (6.1x5.9x3.2") | Box Weight   | 460g (1 lb)                                                                                 |
| Color      | White                       | Box Includes | Metal accessory base, metal mount ring,<br>3 countersink screws, 3 thumbscrews, rubber plug |