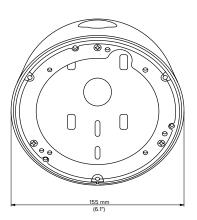

## **Technical Specifications**

| Model      | ACC-MNT-7                   | Weight       | 390g (13.8oz)                                                                               |
|------------|-----------------------------|--------------|---------------------------------------------------------------------------------------------|
| Material   | Aluminum Alloy              |              | 160x160x100mm (6.3x6.3x3.9")                                                                |
| Dimensions | 155x149x82mm (6.1x5.9x3.2") | Box Weight   | 460g (1 lb)                                                                                 |
| Color      | White                       | Box Includes | Metal accessory base, metal mount ring,<br>3 countersink screws, 3 thumbscrews, rubber plug |