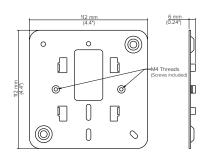

## **Technical Specifications**

| Model      | ACC-MNT-6                             | Weight         | 160g (5.6oz)                                         |
|------------|---------------------------------------|----------------|------------------------------------------------------|
| Material   | Steel Mount Plate, Plastic Cover      | Box Dimensions | 140x140x18mm (5.5x5.5x0.7")                          |
| Dimensions | 130x130x7.5mm (5.1x5.1x0.3")          | Box Weight     | 200g (6.7oz)                                         |
| Color      | Grey Mount Plate, White Plastic Cover | Box Includes   | Sheet metal mount plate,<br>plastic cover, fasteners |