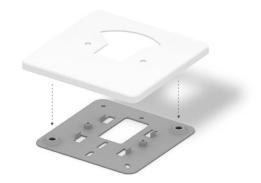

## Mini Camera Junction Box Mount Adapter

For mounting a Mini camera to a standard junction box. Includes a plastic cover for aesthetic appeal.

## Compatible with Mini Series

Sheet Metal Mount Plate

Plastic Cover