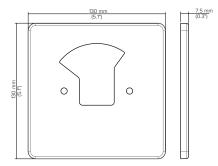

## **Technical Specifications**

| Model      | ACC-MNT-6                             | Weight         | 160g (5.6oz)                                         |
|------------|---------------------------------------|----------------|------------------------------------------------------|
| Material   | Steel Mount Plate, Plastic Cover      | Box Dimensions | 140x140x18mm (5.5x5.5x0.7")                          |
| Dimensions | 130x130x7.5mm (5.1x5.1x0.3")          | Box Weight     | 200g (6.7oz)                                         |
| Color      | Grey Mount Plate, White Plastic Cover | Box Includes   | Sheet metal mount plate,<br>plastic cover, fasteners |